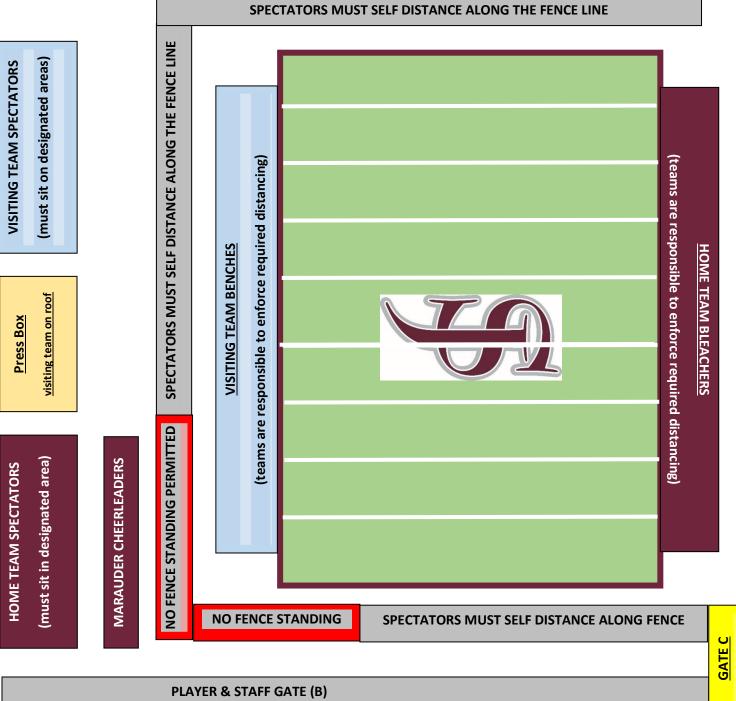

## **GENERAL NOTES**

- Tickets for regular season game can be purchased upon arrival (Varsity = \$5 per person) (pre-sale tickets are TBA)
- All spectators must enter the facility at Gate C
- Spectator gates will open 30 minutes prior to game time
- All players, coaches, game staff and media must be on the official gate list to enter the facility
- Masks are required for all non-vaccinated attendees and strongly recommended for all attendees
- Masks are required by all attendees while using the restrooms
- Anyone experiencing COVID-19 symptoms should not attend

## **ARRIVAL**

• Team will not be admitted into the facility until 60 minutes prior to game time and must be accompanied by a coach or supervisor. Spectators will not be admitted into the facility until 30 minutes to prior to game time.

# **PRESS BOX ACCESS**

• Due to limited space and inability to provide necessary distance, no visiting team personnel will be admitted access to the press box. There will be access for visiting team and personnel on the press box roof.

## **SEATING**

Spectators are required to self-distance in their designated seating areas at all times.